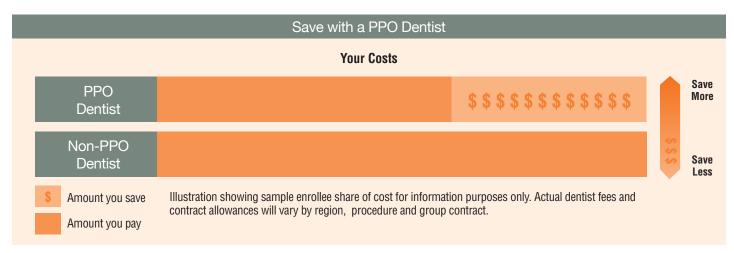

The Delta Dental PPO<sup>SM</sup> Table of Allowance plan provides you great dental benefits at a reasonable cost. With a table of allowance plan, you know in advance exactly how much the plan covers for each dental service. Delta Dental will pay the share specified on your table of allowance; you are responsible for the share of the dentist's fee not covered by the allowance.